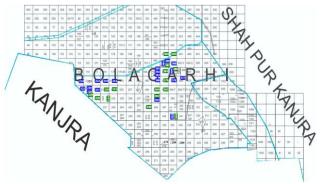

#### Software interfaces

- By Map on internet
- ❖ On Map we will show the map with colors effect so it is very easy to know whose land part we have fully purchase and whose land part we have partially purchase and whose land part we have know the owners from which we can purchase the land. Map on internet is automatically changed with changing in software. By use of internet you can see status Of khasra, Moza and members area anywhere.
  - By software
  - Software Functionality